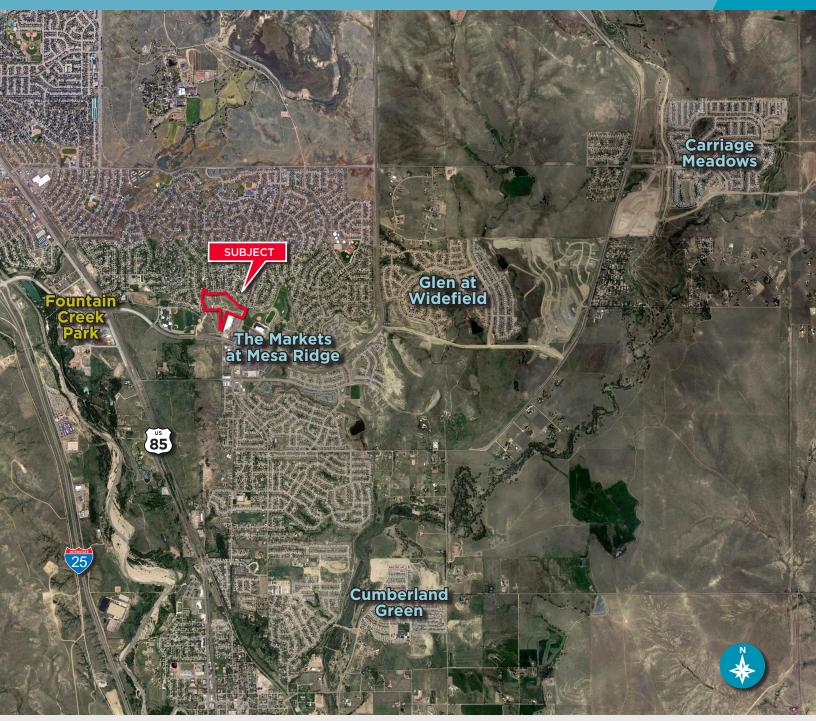

## 20 Acres For Sale at The Markets at Mesa Ridge Sale Price: \$4,338,576 (\$5.00/SF)

This 19.92-acre site sits adjacent to The Markets at Mesa Ridge retail development in Fountain, Colorado. The location provides easy access to I-25 to the west and to the airport and eastern Colorado Springs via Powers Boulevard to the east. The western portion of the site is zoned for Multi-Family Residential while the eastern portion is zoned PUD with the City encouraging a commercial component. As the population increases in Fountain, demand for flexible housing options this site provides is strong. *Please see reverse for additional aerial.* 