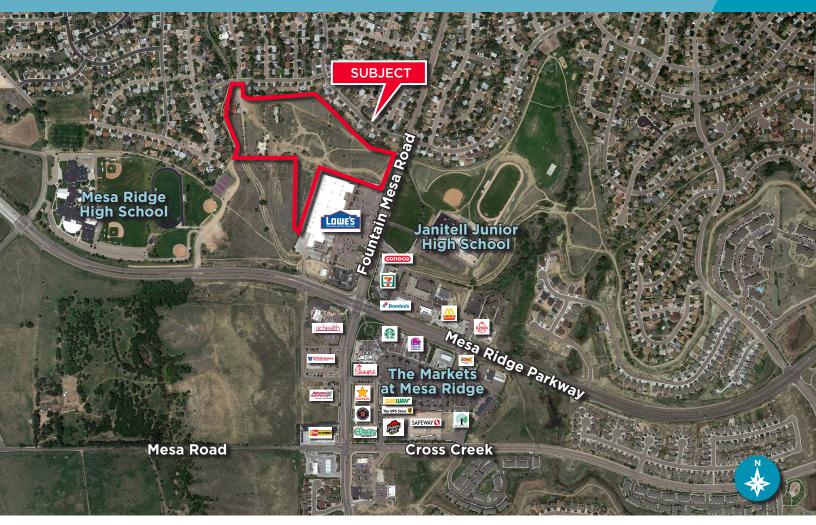

## NWC of Fountain Mesa Road & Mesa Ridge Parkway

Fountain, Colorado 80817

FOR SALE

## 20 Acres For Sale at The Markets at Mesa Ridge Sale Price: \$4,338,576 (\$5.00/SF)

This 19.92-acre site sits adjacent to The Markets at Mesa Ridge retail development in Fountain, Colorado. The location provides easy access to I-25 to the west and to the airport and eastern Colorado Springs via Powers Boulevard to the east. The western portion of the site is zoned for Multi-Family Residential while the eastern portion is zoned PUD with the City encouraging a commercial component. As the population increases in Fountain, demand for flexible housing options this site provides is strong. *Please see reverse for additional aerial.* 

## **Property Features**

| Site Size   | 19.92 Acres                                                    |
|-------------|----------------------------------------------------------------|
| City/County | Fountain/El Paso                                               |
| Zoning      | MF (Multi-Family Residential) & PUD (Planned Unit Development) |
| Mill Levy   | 86.987                                                         |